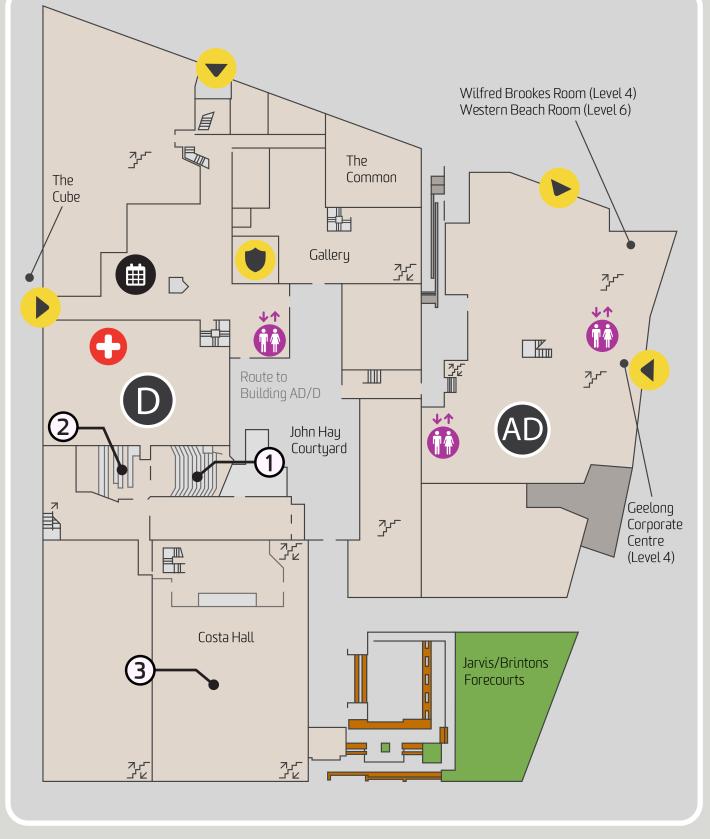

# Waterfront Campus Internal Lecture Theatre Map

Security

0

(2) D2.194 - Level 2

(3) D4.303 (Costa Hall Lecture Theatre) - Level 4

1 Gheringhap St, Geelong Trimester 3, 2023

| Lecture Theatres                      |          |       | Map ref |
|---------------------------------------|----------|-------|---------|
| D2.193 (Percy Baxter Lecture Theatre) |          |       | H6      |
| D2.194                                |          |       | Н6      |
| D3.211                                |          |       | H5      |
| Administrative/Conoral                | Building | Lovol | Manrof  |