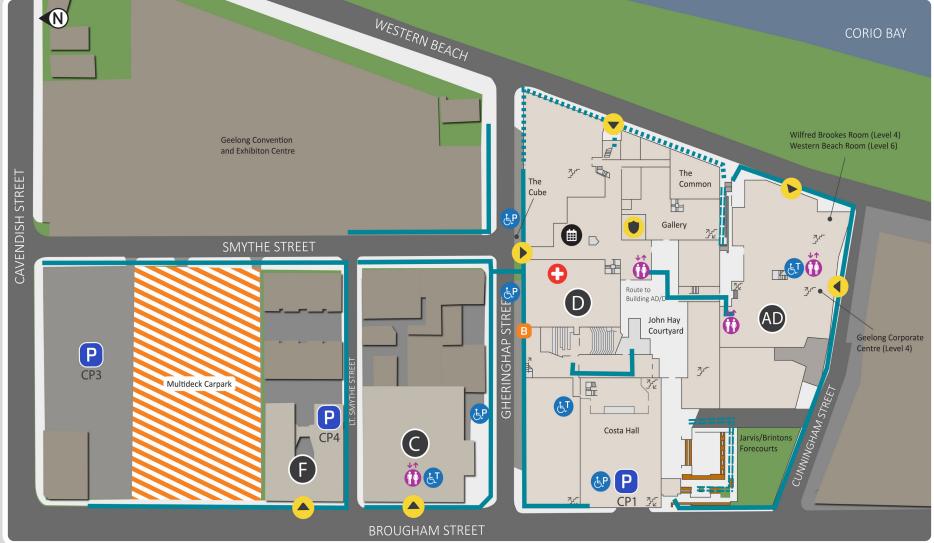

| Building                   | Code |
|----------------------------|------|
| Sally Walker Building      | AD   |
| Deakin Commercial Precinct | С    |
| John Hay Building          | D    |
| Brougham House             | F    |

| D3.211                                                                                                     |              |                       | H5                            |
|------------------------------------------------------------------------------------------------------------|--------------|-----------------------|-------------------------------|
| Administrative/General                                                                                     | Building     | Level                 | Map ref                       |
| Accessible amenities                                                                                       | AD<br>C<br>D | 1<br>2<br>1<br>2<br>3 | 15<br>F7<br>K4,15<br>F7<br>E5 |
| Advancement                                                                                                | D            | 2                     | G5                            |
| Bike racks<br>(under cover – access via CP1)                                                               | D            | 1                     | 17                            |
| Changing Places facility                                                                                   | D            | 2                     | 14                            |
| Chancellery                                                                                                | AD           | 4                     | K4                            |
| Committee for Geelong                                                                                      | AD           | 1                     | K4                            |
| Deakin Abroad                                                                                              | D            | 2                     | 14                            |
| Deakin Learning Futures                                                                                    | AD           | 6                     | H6                            |
| Deakin University Student Association (DUSA)                                                               | D            | 1                     | 14                            |
| Defibrillator - Automated External<br>Defibrillator (AED)                                                  | AD           | 1                     | K4                            |
| Deliveries/Supply distribution centre                                                                      | AD           | 1                     | 16                            |
| Disability Resource Centre                                                                                 | D            | 2                     | F4                            |
| Equity and Diversity                                                                                       | AD           | 2                     | H4                            |
| The Gallery (event space)                                                                                  | D            | 2                     | 14                            |
| Geelong Corporate Centre                                                                                   | AD           | 4                     | K4                            |
| Health and Wellbeing Centre,<br>Deakin Medical Centre, Counselling and<br>Psychological Support, Chaplains | D            | 2                     | H5                            |
| LIBRARY                                                                                                    | D            | 3                     | H4                            |
| Muslim Prayer Rooms                                                                                        | D            | 1                     | 14                            |
| Multi Faith Room                                                                                           | D            | 1                     | 13                            |
| Parents Room/baby change facilities                                                                        | D            | 1                     | 14                            |
| <b>SECURITY</b> Ph 1800 062 579                                                                            | D            | 2                     | 14                            |
| STUDENT CENTRAL                                                                                            | D            | 2                     | H4                            |
| The Project Space (gallery)                                                                                | AD           | 1                     | K4                            |
| The Common Café and Bistro                                                                                 | D            | 1                     | J3                            |
| Western Beach Room                                                                                         | AD           | 6                     | K4                            |
| Wilfred Brookes Room                                                                                       | AD           | 4                     | K4                            |
|                                                                                                            |              |                       |                               |

### Looking for a building?

| Building | Map ref |
|----------|---------|
| AD       | K5      |
| С        | F7      |
| D        | H5      |
| E        | E7      |
| F        | E7      |

T&G Building 157 Moorabool Street Geelong VIC 3220