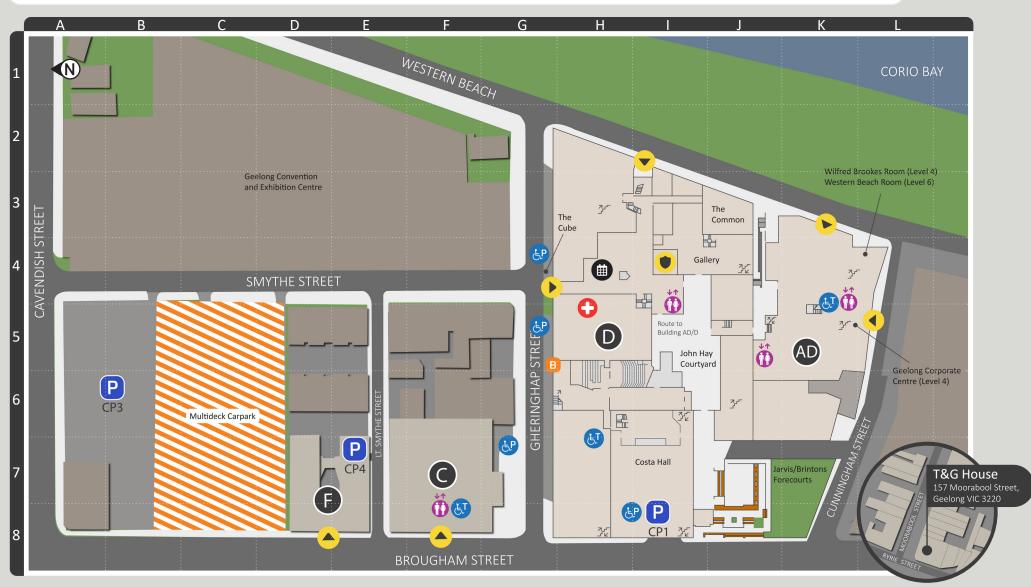

| Building                   | Code |
|----------------------------|------|
| Sally Walker Building      | AD   |
| Deakin Commercial Precinct | С    |
| John Hay Building          | D    |
| Brougham House             | F    |

| - 11 -                                                     | - 11.11  |       |         |
|------------------------------------------------------------|----------|-------|---------|
| Faculties/Research                                         | Building | Level | Map ref |
| Faculty of Business and Law                                | D        | 2     | H5      |
| Faculty of Health                                          | D        | 2     | H5      |
| School of Communications and Creative Arts                 | D        | 2     | H5      |
| School of Nursing and Midwifery                            | D        | 2     | H5      |
| School of Health and Social<br>Development                 | D        | 2     | H5      |
| School of Psychology                                       | D        | 2     | H5      |
| School of Architecture and Built<br>Environment            | D        | 2     | H5      |
| Alfred Deakin Prime Ministerial<br>Library                 | AD       | 1     | K5      |
| Deakin University English<br>Language Institute (DUELI)    | D        | 4     | Н6      |
| Deakin College                                             | С        | 2     | F7      |
| School of Architecture and Built<br>Environment - Workshop | F        | 1     | E7      |

| Lecture Theatres                      |          |       | Map ref |
|---------------------------------------|----------|-------|---------|
| D2.193 (Percy Baxter Lecture Theatre) |          |       | H6      |
| D2.194                                |          |       | Н6      |
| D3.211                                |          |       | H5      |
| Administrative/Conoral                | Building | Lovol | Manrof  |

| D3.211                                                                                                     |              |                       | H5                            |
|------------------------------------------------------------------------------------------------------------|--------------|-----------------------|-------------------------------|
| Administrative/General                                                                                     | Building     | Level                 | Map ref                       |
| Accessible amenities                                                                                       | AD<br>C<br>D | 1<br>2<br>1<br>2<br>3 | 15<br>F7<br>K4,15<br>F7<br>E5 |
| Advancement                                                                                                | D            | 2                     | G5                            |
| Bike racks<br>(under cover – access via CP1)                                                               | D            | 1                     | 17                            |
| Changing Places facility                                                                                   | D            | 2                     | 14                            |
| Chancellery                                                                                                | AD           | 4                     | K4                            |
| Committee for Geelong                                                                                      | AD           | 1                     | K4                            |
| Deakin Abroad                                                                                              | D            | 2                     | 14                            |
| Deakin Learning Futures                                                                                    | AD           | 6                     | H6                            |
| Deakin University Student Association (DUSA)                                                               | D            | 1                     | 14                            |
| Defibrillator - Automated External<br>Defibrillator (AED)                                                  | AD           | 1                     | K4                            |
| Deliveries/Supply distribution centre                                                                      | AD           | 1                     | 16                            |
| Disability Resource Centre                                                                                 | D            | 2                     | F4                            |
| Equity and Diversity                                                                                       | AD           | 2                     | H4                            |
| The Gallery (event space)                                                                                  | D            | 2                     | 14                            |
| Geelong Corporate Centre                                                                                   | AD           | 4                     | K4                            |
| Health and Wellbeing Centre,<br>Deakin Medical Centre, Counselling and<br>Psychological Support, Chaplains | D            | 2                     | H5                            |
| LIBRARY                                                                                                    | D            | 3                     | H4                            |
| Muslim Prayer Rooms                                                                                        | D            | 1                     | 14                            |
| Multi Faith Room                                                                                           | D            | 1                     | 13                            |
| Parents Room/baby change facilities                                                                        | D            | 1                     | 14                            |
| <b>SECURITY</b> Ph 1800 062 579                                                                            | D            | 2                     | 14                            |
| STUDENT CENTRAL                                                                                            | D            | 2                     | H4                            |
| The Project Space (gallery)                                                                                | AD           | 1                     | K4                            |
| The Common Café and Bistro                                                                                 | D            | 1                     | J3                            |
| Western Beach Room                                                                                         | AD           | 6                     | K4                            |
| Wilfred Brookes Room                                                                                       | AD           | 4                     | K4                            |
|                                                                                                            |              |                       |                               |

### Looking for a building?

| Building | Map ref |
|----------|---------|
| AD       | K5      |
| С        | F7      |
| D        | H5      |
| E        | E7      |
| F        | E7      |

T&G Building 157 Moorabool Street Geelong VIC 3220